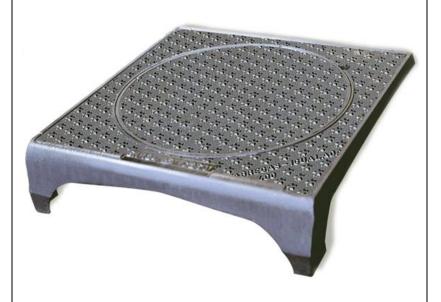

# **D-32 Andorra Side Entry Gully**

#### Group 3

For gullies installed in kerbside channels of the pavement which, extends to 0.5 m in the road and to 0.2 m top on the pavement, when measured from the edge.

#### EN124 C250

| Product Code | Clear Opening | Overall Size | Opening Front | Height | <b>Waterway Area</b> |
|--------------|---------------|--------------|---------------|--------|----------------------|
| D-32 Andorra | 600mm         | 800 x 800    | 149H x 690W   | 200mm  | 2900cm2              |