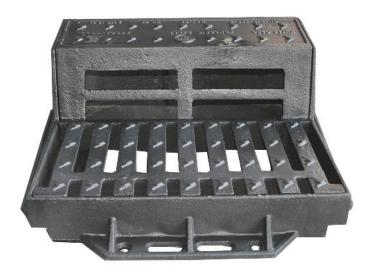

## **BOCCA WG50**

## **BOCCA LG50**

| Product Code | <b>Grating Size</b> | Overall Size | Clear Opening | Height | Waterway Area |
|--------------|---------------------|--------------|---------------|--------|---------------|
| BOCCA LG50   | 480 x 480mm         | 600 x 550mm  | 400mm         | 130mm  | 700cm2        |
| BOCCA WG50   | 480 x 480mm         | 600 x 560mm  | 400mm         | 235mm  | 700cm2        |