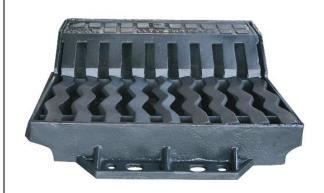

## **BOCCA WG50**

## **BOCCA LG50**

| Product Code | <b>Grating Size</b> | Overall Size | Clear Opening | Height | Waterway Area |
|--------------|---------------------|--------------|---------------|--------|---------------|
| BOCCA LG50   | 480 x 480mm         | 600 x 550mm  | 400mm         | 130mm  | 700cm2        |
| BOCCA WG50   | 480 x 480mm         | 600 x 560mm  | 400mm         | 235mm  | 700cm2        |