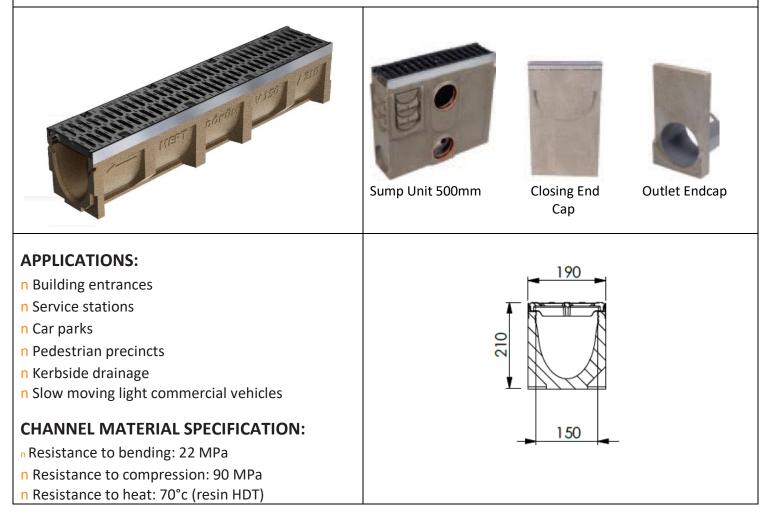

V150.00 Polymor Concrete Channel with Galv Edge

## **D400 Ductile Iron Grating**

The polymer concrete drainage channel is a genuine all-round talent. Thanks to its high-strength steel edge and the longitudinal fixation lugs of the gratings, the drainage system is suitable for practically every application.

For use on industrial areas, Commercial Developments, Retail developments, Footpath drainage, Petrol Forecourt, Residential developments, Schools etc. Loading class up to D400 Clear width 150mm Edge made of 4 mm galvanised steel 110mm Knockout Bottom Outlet Grating Locked in position with 4no Bolts per 500mm

| Product Code                  | Length(mm) | Internal<br>Width(mm) | External<br>Width | Internal<br>Height | External Height |
|-------------------------------|------------|-----------------------|-------------------|--------------------|-----------------|
| Slotted 10mm HeelSafe Grating |            |                       |                   |                    |                 |
| MH-DC-D-V150.00               | 1000       | 150                   | 190               | 180                | 210             |