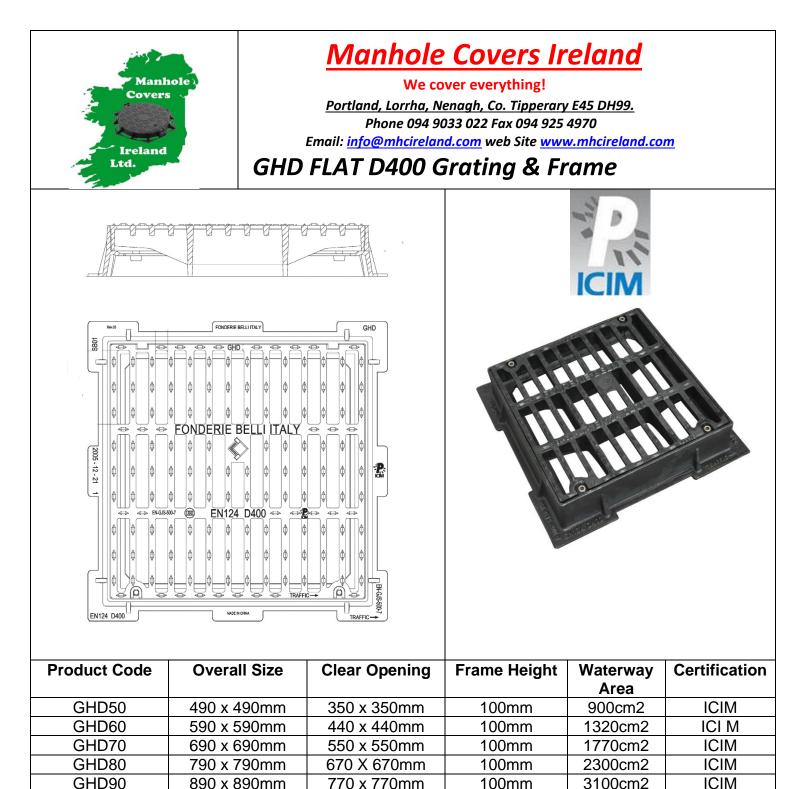

## FRAME

It is square in shape with a tall reinforced border, which guarantees a stable setting and greater safety in traffic. The external border is flanged to optimise its hold in the cement. There is also an inside border which holds the siphon.

## GRATING

It comes flat and square in shape, with parallel rectangular slots. It can be installed in the frame with the slots directed perpendicularly to the direction of traffic, no matter the direction of the frame, in order to guarantee the safety of cyclists. Furthermore, it can be blocked with

## stainless steel screws.