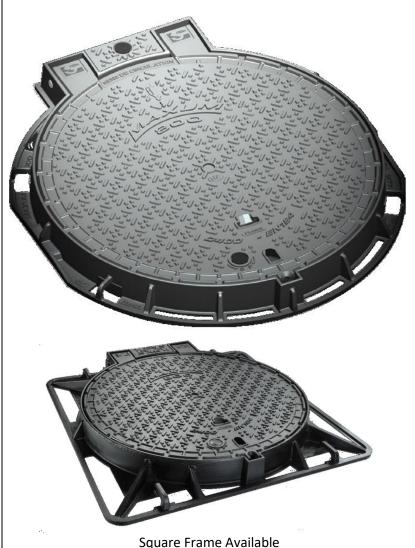

# Maxum 800 D400 Cover & Frame

Inspection manhole cover in Spheroidal cast iron EN- GJS-500-7 conforming to norm UNI EN 1563:2004 with load bearing capacity over 400 kN (40 tons), conforming to the load class D400 as set out by norm EN 124:2-2015.

optional gas spring optional turn-buckle

| Product Code     | Clear Opening | Overall Size  | Frame Height | 3rd Party Certified |
|------------------|---------------|---------------|--------------|---------------------|
| MH-D-MAXUM800    | 800mm         | 1040mm RD     | 100          | Yes                 |
| MH-D-MAXUM800-SF | 800mm         | 1040 x 1000mm | 100          | Yes                 |