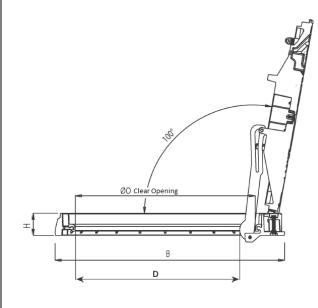

optional gas spring optional turn-buckle

| Product Code     | Clear Opening | Overall Size  | Frame Height | 3rd Party Certified |
|------------------|---------------|---------------|--------------|---------------------|
| MH-D-MAXUM800    | 800mm         | 1040mm RD     | 100          | Yes                 |
| MH-D-MAXUM800-SF | 800mm         | 1040 x 1000mm | 100          | Yes                 |

### Hinge

- simple ergonomic opening of the cover - 120° position of inspection, 90° lifting position and blocking against unintentional closing of the cover.