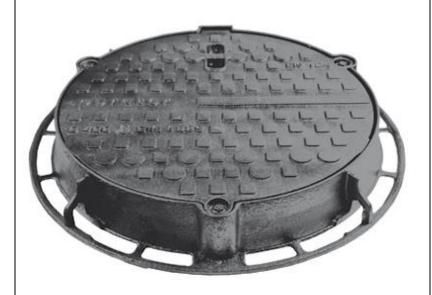

## P-TOP® L RS Watertight D400 Cover & Frame

Inspection manhole cover in Spheroidal cast iron EN- GJS-500-7 conforming to norm UNI EN 1563:2004 with load bearing capacity over 400 kN (40 tons), conforming to the load class D400 as set out by norm EN 124:94.

#### **FRAME**

The Frame is Round in Shape. It is obtained from a single cast, its stability is guaranteed through a double throat supporting area, creating a metal to metal coupling thanks to the interposition of an EPDM gasket, this is studied to obtain a watertight/waterproof sealing. Lid and frame hold back water, supporting pressure of up to 1 bar.

#### **COVER**

It is Round in shape, it ensures a high stability due to the depth of insertion over 50 mm, the EPDM gasket inserted in the throat, which is located in the supporting area, and the locking system with Zinc Bolts. The opening process is obtained through the insertion of specific handles in the blind holes of the surface.. All the covers are interchangeable.