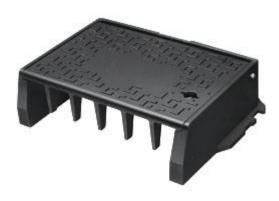

## **Kerb Side Entry Gully**

### Locked

#### Group 4

For gullies installed in kerbside channels of the pavement which, extends to 0.5 m in the road and to 0.2 m top on the pavement, when measured from the edge.

#### EN124 D400

| Product Code | Length | Width | Opening | Height | Load Class |
|--------------|--------|-------|---------|--------|------------|
| DU200A       | 435mm  | 355mm | 350mm   | 150mm  | D400       |

- Material Ductile Iron to EN124-2 D400 Loading
- Locked Cover
- Front Section designed to suit Kerb profile

## **Kerb Side Entry Gully**

- Material Ductile Iron
- Locked Cover
- Front Section designed to suit Kerb profile