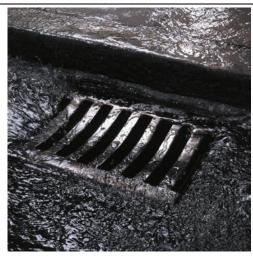

## **Kerb Side Entry Gully**

### Locked

#### Group 4

For gullies installed in kerbside channels of the pavement which, extends to 0.5 m in the road and to 0.2 m top on the pavement, when measured from the edge.

#### EN124 D400

| Product Code | Length | Width | Opening | Height | Load Class |
|--------------|--------|-------|---------|--------|------------|
| DU200A       | 435mm  | 355mm | 350mm   | 150mm  | D400       |

- Material Ductile Iron to EN124-2 D400 Loading
- Locked Cover
- Front Section designed to suit Kerb profile

## **Kerb Side Entry Gully**

- Material Ductile Iron
- Locked Cover
- Front Section designed to suit Kerb profile